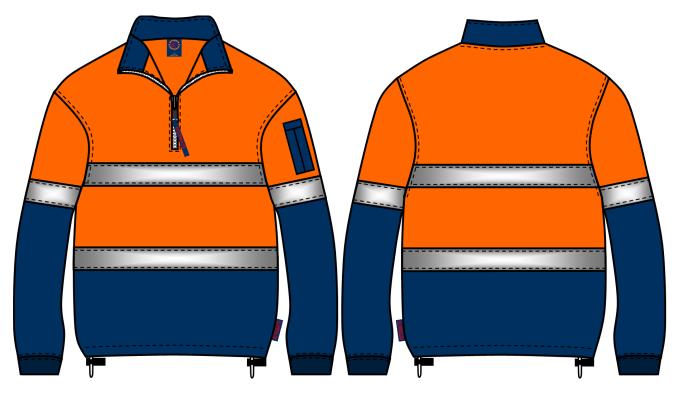

# RM6012R 2 Tone Hi Viz Half Zip Fleecy Pullover with Reflective Tape

#### **Features**

- Pen Pocket on Upper Sleeve
- Adjustable Elastic Drawcord with Toggles at Waist Position
- Vislon Chunky Zip & Zip pull
- Garments with Sleeves Comply with AS 4399:2020 Standard for UPF50+
- AS/NZS 4602.1:2011 and AS/NZS 1906:4:2023 for High Visibility Day/Night Wear

## Colour

Orange-Navy Yellow-Navy

## **Orange-Navy**

Yellow-Navy

| <b>Mesh Vent</b> | ilation    | Nil |        |      |
|------------------|------------|-----|--------|------|
| Und              | derarm Gus | set | Back ' | Yoke |

Tape ConfigurationReflective Tape 50mmFront Body:2 hoops horizontalBack Body:2 hoops horizontal

Arms: 1 hoop