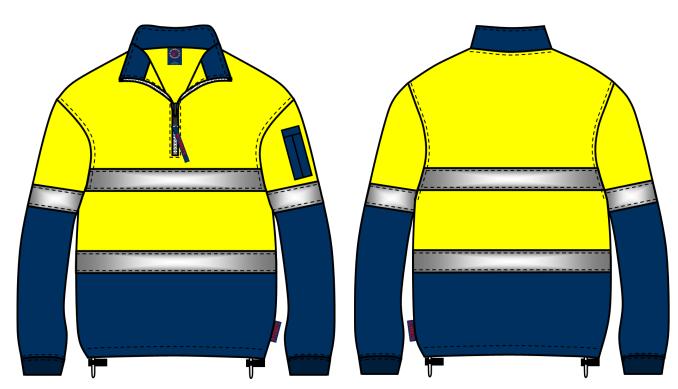

# RM6012R 2 Tone Hi Viz Half Zip Fleecy Pullover with Reflective Tape

#### **Features**

- Pen Pocket on Upper Sleeve
- Adjustable Elastic Drawcord with Toggles at Waist Position
- Vislon Chunky Zip & Zip pull
- Garments with Sleeves Comply with AS 4399:2020 Standard for UPF50+
- AS/NZS 4602.1:2011 and AS/NZS 1906:4:2023 for High Visibility Day/Night Wear

## Colour

Orange-Navy Yellow-Navy

## **Orange-Navy**

Yellow-Navy

| <b>Mesh Vent</b> | ilation    | Nil |        |      |
|------------------|------------|-----|--------|------|
| Und              | derarm Gus | set | Back ' | Yoke |

Tape ConfigurationReflective Tape 50mmFront Body:2 hoops horizontalBack Body:2 hoops horizontal

Arms: 1 hoop